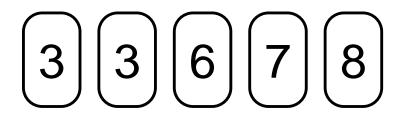

## Look at the cards below:

- 1. Using the digits on these cards, make up all the numbers you can that lie between 3,000 and 7,000.
- 2. What is the largest four digit number you can make from these cards?
- 3. What is the nearest number to 6,500 that you can make from the digits on these cards?
- 4. What is the lowest three digit number you can make from the digits on these cards?
- 5. What is the highest number you can make from these cards?
- 6. What is the lowest number you can make from these cards?
- 7. What is the difference between the highest and the lowest numbers that you can make from these cards?