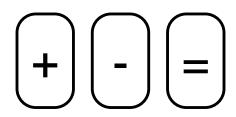

## You are given another three cards:

- 8. Using all or some of the cards, come up with a question that has an answer of 141.
- 9. Using all or some of the cards, come up with a question that has an answer of 249.
- 10. Using some or all of the cards, come up with a question that has an answer of 720.
- 11. Using all or some of the cards, come up with a question that has an answer of 8,760.
- 12. Using all or some of the cards, come up with a question that has an answer of 9.